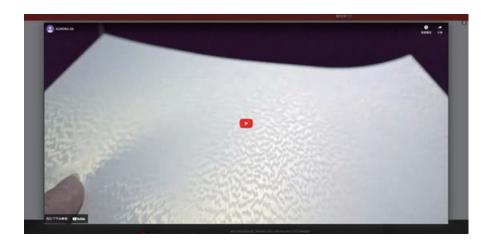

We're always looking for ways to improve the site which is why we're excited to introduce our 2 newest features – "3D Model Rendering" and "Surface Effect Display" starting with our AW25 season materials.

CARLOR-S2555-06

CARLOR-52555-07

CROWN-PLUS-S2553-03

CROWN-PLUS-S2553-04

We'd love for you to try out our new features

3D Model Rendering- https://search.sanfang.com/en/product/temp/res2567

(Please press the " 📷 " button to enjoy the 3D Model.) Surface Effect Display -